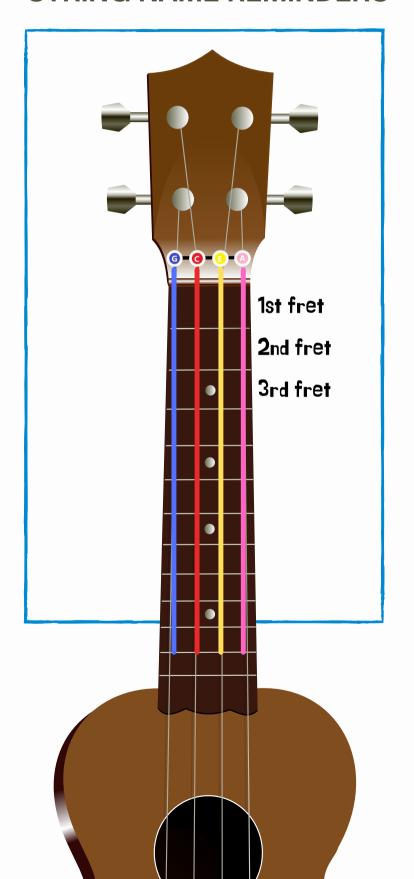

## **STRING NAME REMINDERS**



| Ukulele Journal Date:                                               |  |
|---------------------------------------------------------------------|--|
| TIPS: Practice each lesson until you've mastered it. You can do it! |  |
| LESSON:                                                             |  |
| RATE THE LESSON                                                     |  |
| ☐ ☐ It was a challenge                                              |  |
| ☐ ☐ It was just right                                               |  |
| ☐ Use It was easy                                                   |  |
|                                                                     |  |
| CHORD NAME and CHORD CHART                                          |  |
|